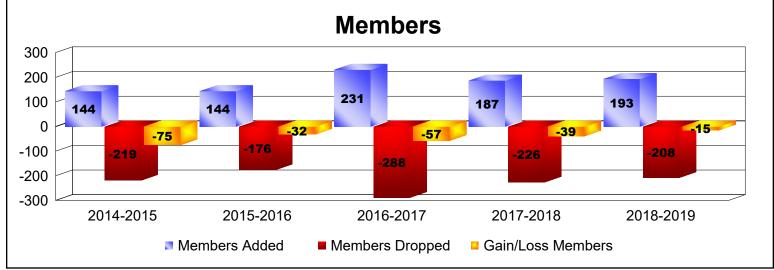

District 201N3 As of June 2019 Cumulative

| Year      | New<br>Clubs | Dropped<br>Clubs | Gain/<br>Loss<br>Clubs | New<br>Members | Charter<br>Members | Reinstate<br>Members | Transfer<br>Members | Total<br>Member<br>Added | Total<br>Members<br>Dropped | Gain/<br>Loss<br>Members |
|-----------|--------------|------------------|------------------------|----------------|--------------------|----------------------|---------------------|--------------------------|-----------------------------|--------------------------|
| 2014-2015 | 0            | -2               | -2                     | 112            | 5                  | 4                    | 23                  | 144                      | -219                        | -75                      |
| 2015-2016 | 0            | 0                | 0                      | 116            | 1                  | 10                   | 17                  | 144                      | -176                        | -32                      |
| 2016-2017 | 1            | -5               | -4                     | 123            | 50                 | 11                   | 47                  | 231                      | -288                        | -57                      |
| 2017-2018 | 0            | -2               | -2                     | 152            | 9                  | 8                    | 18                  | 187                      | -226                        | -39                      |
| 2018-2019 | 1            | -2               | -1                     | 139            | 24                 | 5                    | 25                  | 193                      | -208                        | -15                      |
| Average   | 0            | -2               | -2                     | 128            | 18                 | 8                    | 26                  | 180                      | -223                        | -44                      |