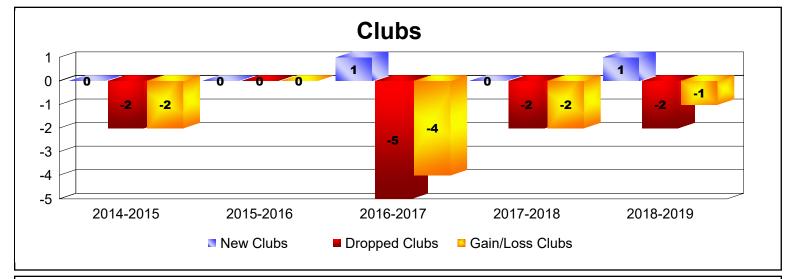

District 201N3 As of June 2019 Cumulative

| Year      | New<br>Clubs | Dropped<br>Clubs | Gain/<br>Loss<br>Clubs | New<br>Members | Charter<br>Members | Reinstate<br>Members | Transfer<br>Members | Total<br>Member<br>Added | Total<br>Members<br>Dropped | Gain/<br>Loss<br>Members |
|-----------|--------------|------------------|------------------------|----------------|--------------------|----------------------|---------------------|--------------------------|-----------------------------|--------------------------|
| 2014-2015 | 0            | -2               | -2                     | 112            | 5                  | 4                    | 23                  | 144                      | -219                        | -75                      |
| 2015-2016 | 0            | 0                | 0                      | 116            | 1                  | 10                   | 17                  | 144                      | -176                        | -32                      |
| 2016-2017 | 1            | -5               | -4                     | 123            | 50                 | 11                   | 47                  | 231                      | -288                        | -57                      |
| 2017-2018 | 0            | -2               | -2                     | 152            | 9                  | 8                    | 18                  | 187                      | -226                        | -39                      |
| 2018-2019 | 1            | -2               | -1                     | 139            | 24                 | 5                    | 25                  | 193                      | -208                        | -15                      |
| Average   | 0            | -2               | -2                     | 128            | 18                 | 8                    | 26                  | 180                      | -223                        | -44                      |